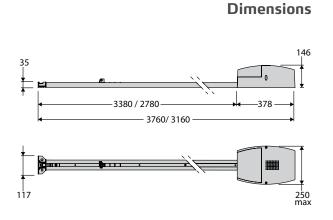

r power supply       | 24V                                      | 24V                                      |
| Type of limit switch     | encoder + mechanical stop<br>for opening | encoder + mechanical stop<br>for opening |
| Slowdown                 | yes                                      | yes                                      |
| Impact reaction          | d-track                                  | d-track                                  |
| Locking                  | mechanical                               | mechanical                               |
| Release                  | cord or steel cable                      | cord or steel cable                      |
| Environmental conditions | from -15°C to 60°C                       |                                          |



## **VENERE D**



## **VENERE D**

- Application: control unit for 1 24V garage door operator
- Board power supply: 230V single-phase
- Operator power supply: 24V 100W
- Main features: programming with display, incorporated dual channel receiver, D-Track anti-crushing system, slowdown during opening and closing
- Main functions: automatic re-closing, automatic torque control

## Accessories

|           | Code          | Name                              | Description                                                                     |
|-----------|---------------|-----------------------------------|---------------------------------------------------------------------------------|
|           | P115010 00003 | <b>EOS 120 BIN CHAINE 2X 1450</b> | rail à chaine en 2 parties